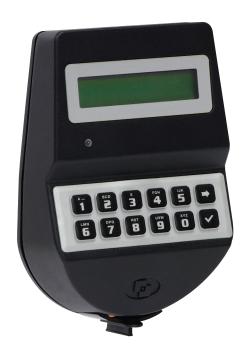

## **Electronic Combination Safe Lock.**

## **FEATURES**

| 1 Manager code                                          |
|---------------------------------------------------------|
| 28 user codes                                           |
| 1 time delay override user (1 of the users)             |
| Dual mode (optional)                                    |
| User Dallas keys (optional)                             |
| Time delay 1-99 minutes                                 |
| Open window 1-19 minutes                                |
| Audit: 5500 events with time and date (with Dallas Key) |

Silent alarm (with interface) and remote disable opening (with interface) OR: Remote time delay override (with interface)

Penalty

Keypad test

Power: 9V alkaline battery, large battery box or power supply

Setup with Dallas Key & PC (Supplied Pre-Programmed by Safelock Systems)