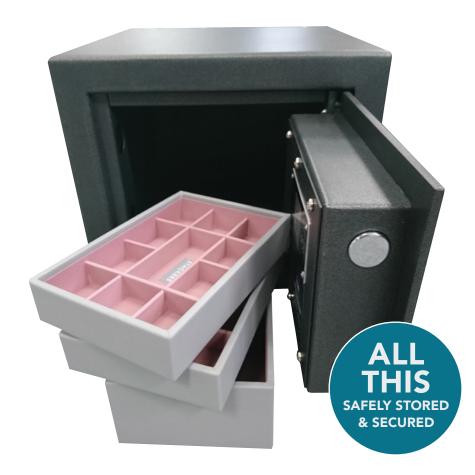

## **Jewellery Box Set**

MINI 11 SECTION BOX

MINI 11 SECTION BOX

MINI DEEP OPEN BOX

Set - £75

Dove Grey Mini 11 Section Box Antique Rose Lining Dove Grey Mini 11 Section Box Antique Rose Lining

Dove Grey Mini Deep Open Box Antique Rose Lining