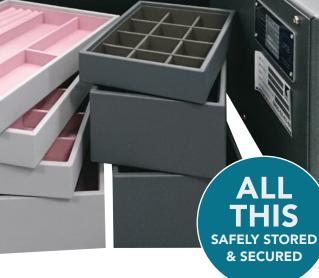

## **Jewellery Box Set 1**

CLASSIC DEEP OPEN BOX

Set 1 - £125

| Dove Grey Classic 4 Section Box Antique Rose Lining  |
|------------------------------------------------------|
| Dove Grey Classic 25 Section Box Antique Rose Lining |
| Dove Grey Classic 25 Section Box Antique Rose Lining |
| Dove Grey Classic Deep Open Box Antique Rose Lining  |

## **Jewellery Box Set 2**

MINI CUFFLINK BOX

MINI WATCH BOX

MINI WATCH BOX

Set 2 - £125

Charcoal Grey Men's Mini-Cufflink Box

Charcoal Grey Men's Mini-Watch Box

Charcoal Grey Men's Mini-Watch Box