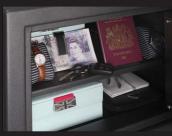

Money and passports can be replaced but your

andfather's Pocket Watch, your Mother's Pearls, Old Love Letters

Grandfather's Pocket Watch, your Mother's Pearls, Old Love Letters or Baby's First Tooth are priceless one-offs.