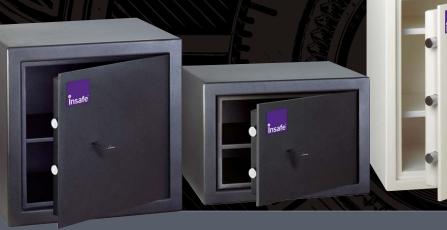

## Bespoke Safes.

Insafe's own UK based design and manufacturing facility allows us to offer tailor-made specials of any type of safe to order. We can build a safe to your exact requirements from dimensions and colour, to locking and features... you can create a totally bespoke safe.

High Gloss Paintwork • Bespoke Colours • Bespoke Sizes

Internal Power Interior LED Lighting Glass Shelving Leather Trim Mirror Walls

Watch Winders • Bespoke Jewellery Trays, Drawers & Cupboards • Secret Compartments

Digital Electronic Locking Options: Fingerprint Recognition Locking Intelligent Time Delay and Programmable Locking

And what's more, a bespoke safe often costs less than you would think and be delivered faster than you'd expect.