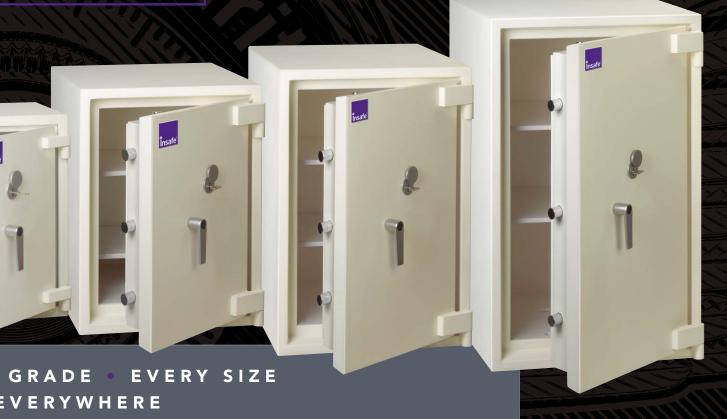

# Private Client Service

SAFE CO

INSAFE.COM

Tested.
Certified.
Approved.

Safe.

tour last line of defence...

EVERY SAFE EVERY GRADE EVERY SIZE

DELIVERED EVERYWHERE

| SAFE                  | CASH<br>RATING | JEWELLERY & VALUABLES |
|-----------------------|----------------|-----------------------|
| EuroGrade S2          | £4,000         | £40,000               |
| Paramount             | £5,000         | £50,000               |
| Britannia EuroGrade 0 | £6,000         | £60,000               |
| EuroGrade 0           | £6,000         | £60,000               |
| EuroGrade I           | £10,000        | £100,000              |
| EuroGrade II          | £17,500        | £175,000              |
| EuroGrade III         | £35,000        | £350,000              |
| EuroGrade IV          | £60,000        | £600,000              |
| EuroGrade V           | £100,000       | £1 Million            |
| EuroGrade VI          | £150,000       | £1.5 Million          |
|                       |                |                       |