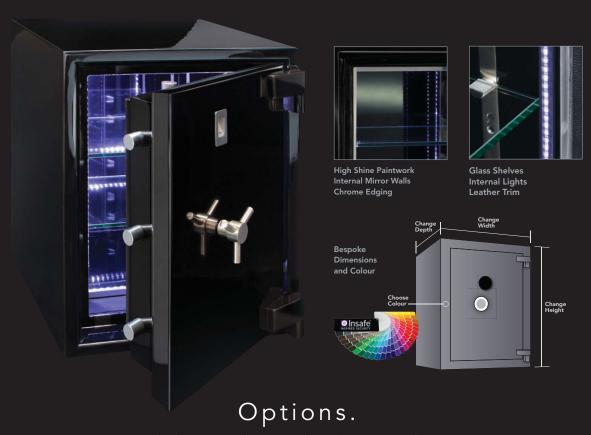

## Bespoke Safes.

Insafe's own UK based design and manufacturing facility allows us to offer tailor-made specials of any type of safe to order. We can build a safe to your exact requirements from dimensions and colour, to locking and features... you can create a totally bespoke safe.

High Gloss Paintwork • Bespoke Colours • Bespoke Sizes

Internal Power Interior LED Lighting Glass Shelving Leather Trim Mirror Walls

Watch Winders • Bespoke Jewellery Trays, Drawers & Cupboards • Secret Compartments

Digital Electronic Locking Options: Fingerprint Recognition Locking Intelligent Time Delay and Programmable Locking

And what's more, a bespoke safe often costs less than you would think and be delivered faster than you'd expect.