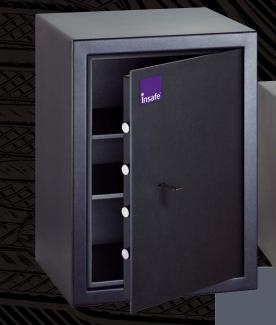

## Bespoke Safes.

Insafe's own UK based design and manufacturing facility allows us to offer tailor-made specials of any type of safe to order. We can build a safe to your exact requirements from dimensions and colour, to locking and features... you can create a totally bespoke safe.

High Gloss Paintwork • Bespoke Colours • Bespoke Sizes

Internal Power Interior LED Lighting Glass Shelving Leather Trim Mirror Walls

Watch Winders • Bespoke Jewellery Trays, Drawers & Cupboards • Secret Compartments

Digital Electronic Locking Options: Fingerprint Recognition Locking Intelligent Time Delay and Programmable Locking

And what's more, a bespoke safe often costs less than you would think and be delivered faster than you'd expect.