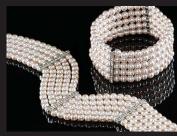

Money and passports can be replaced but your

andfather's Pocket Watch, your Mother's Pearls, Old Love Letters

Grandfather's Pocket Watch, your Mother's Pearls, Old Love Letters or Baby's First Tooth are priceless one-offs.