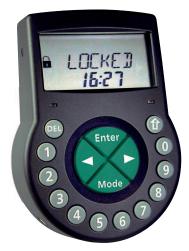

## Kaba Axessor CIT

The One Time Combination Lock with an Interactive Code System (ICS).

In ICS Mode the user registers the lock with his personal ID. The ICS ensures on site presence and generates a temporary, person-related and situational specific One Time Question. Only after telephonic forwarding of this question to the dispatch centre and verification of the data, the user gets a One Time Code to open the lock from the dispatch centre. Every event is recorded to guarantee the maximum transparency.

## FEATURES

| Switchable mode (one time combi<br>network operable, motor bolt, ti<br>event history with 10000 e | me delay, time locking periods,        |
|---------------------------------------------------------------------------------------------------|----------------------------------------|
| 1 Master code - 4 Manager codes                                                                   | - 36 User codes - 1 Courier code       |
| Power Supply - 3 x 1.5 volt Alkaline ba                                                           | atteries LR6/AA (included in delivery) |
| TIME LOCK                                                                                         | FUNCTIONS                              |
| Input Unit                                                                                        | Bolt with 2xM4 threads                 |
| Metal housing in black                                                                            | Lock mounting set, incl. 3xM6 screws   |
| Silicon key pad, green navigation keys                                                            | e-Box                                  |
| LC display and buzzer                                                                             | Networkmodul                           |
| Integrated battery compartment                                                                    | 5 x Outputs potential-free             |
| Lock Unit                                                                                         | 5 x Inputs contact-controlled          |
| Motor bolt, 5 N moving force in both directions                                                   | 2 x Axessor-Bus                        |
|                                                                                                   | 1 x LAN                                |
| Adaptable bolt function: dead bolt or                                                             | 1 x external power supply)             |