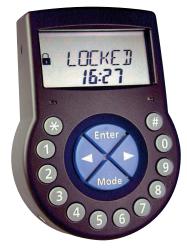

## Kaba Axessor USB

## **Electronic Combination High Security Lock.**

The Kaba USB electronic safe lock offers an all-in-one, easy-to-use lock for medium to high security applications. The motorised bolt lock provides maximum security against shock, electrostatic and electromagnetic force. Can be specifically configured with the keypad or computer based software.

|               | FEATURES                                                                                        |
|---------------|-------------------------------------------------------------------------------------------------|
|               | s, motor bolt lock, time delay, time management,<br>dit 2400 events, alarm connections, display |
|               | CODES                                                                                           |
| 1 Master code | e - 2 Manager codes - 18 User codes - 1 Courier code                                            |
|               | CODE FUNCTIONS                                                                                  |
|               | Dual mode                                                                                       |
| Code          | group lockout (supervisor/subordinate mode)                                                     |
| Shelve        | function - Wrong try lockout after 4 false codes                                                |
|               | Duress code (silent alarm)                                                                      |
|               | TIME LOCK FUNCTIONS                                                                             |
|               | Normal time delay - Duress time delay                                                           |
|               | Confirmation window                                                                             |
| Auto          | matic DLST (summer/winter time changeover)                                                      |
| Holid         | ay periods - Yearly repeating holiday periods                                                   |
|               | Weekly time lock - Fast locking                                                                 |