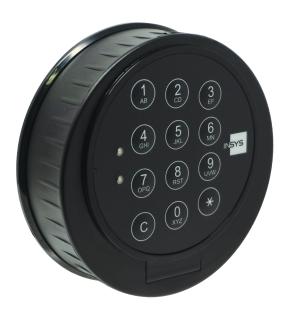

## **MATRIX 100PRO**

## High security safe lock

## **FEATURES**

| Safety classification                 | VdS 2 (B) |
|---------------------------------------|-----------|
| Switch motor/solenoid/manual release  | Yes       |
| Master code                           | 1         |
| User code                             | 9         |
| Override code                         | 1         |
| Duress alarm                          | Yes*      |
| Ext. release/blocking                 | Yes*      |
| Manipulation blockout                 | Yes       |
| Dual code                             | Yes       |
| Audit trail/date and time             | 1000      |
| Battery external                      | Yes       |
| Power supply unit connection          | Yes*      |
| Time programs                         | Yes       |
| Opening delay                         | Yes       |
| Blocking period                       | Yes       |
| Intrusion detection system connection | Yes*      |
|                                       |           |