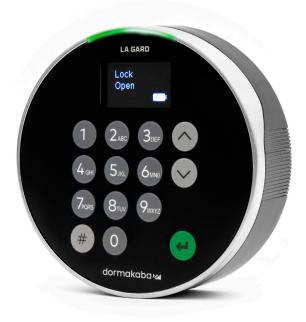

## 30 USER • OLED SCREEN • TIME DELAY • AUDIT • DURESS ALARM

The ultimate in state-of-the-art electronic safe locks.

## **FEATURES**

| OLED Display Keypad         | 500 Audit Events                  |
|-----------------------------|-----------------------------------|
| 1 Master                    | Viewable Audit Trail              |
| 1 Manager                   | Downloadable Audit Trail          |
| 28 Users                    | Duress Alarm                      |
| Dual-User Mode              | Combination Length 11 (2id + 6-9) |
| Dual-User Mode Override     | Back Lit Keypad                   |
| Reset Function              | Bolt Switch Option*               |
| Time Delay 0-99min          | Wrong Try Penalty                 |
| Confirmation Window 1-60min | 2x9V Battery Power                |
| Time Delay Override (TDO)   | AC Power Option*                  |
| Programmable at Keypad      | VdS 2396 — Class 2                |
| Programmable by PC          | UL 2058 — UL Type 1               |
| Updatable Firmware          | EN1300 — Level B                  |
|                             |                                   |