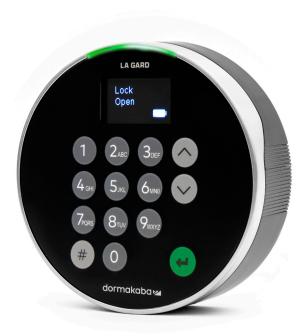

## MATRIX 50 by dormakaba for Insafe

## 50 USER • OLED SCREEN • TIME LOCK • TIME DELAY • AUDIT • DURESS ALARM

The ultimate in state-of-the-art electronic safe locks.

## **FEATURES**

| OLED Display Keypad         | Time Lock Schedule                |
|-----------------------------|-----------------------------------|
| 1 Master                    | 2000 Audit Events                 |
| 2 Managers                  | Viewable Audit Trail              |
| 47 Users                    | Downloadable Audit Trail          |
| Up to 5 Locks               | Duress Alarm                      |
| Dual-User Mode              | Combination Length 11 (2id + 6-9) |
| Dual-User Mode Override     | Back Lit Keypad                   |
| Reset Function              | Bolt Switch Option*               |
| Time Delay 0-99min          | Wrong Try Penalty                 |
| Confirmation Window 1-60min | 2x9V Battery Power                |
| Time Delay Override (TDO)   | AC Power Option*                  |
| Programmable at Keypad      | VdS 2396 — Class 2                |
| Programmable by PC          | UL 2058 — UL Type 1               |
| Updatable Firmware          | EN1300 — Level B                  |
|                             | *Sold separately                  |