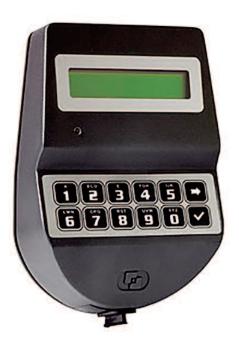

## Tecnosicurezza MiniTech

## **Electronic Combination Safe Lock.**

## **FEATURES**

| Weekly openir       | 1 Master code                                    |
|---------------------|--------------------------------------------------|
| Immediate ar        | 1 Manager code                                   |
| Time and timelock p | 48 User codes                                    |
| 30 closing an       | 10 time delay override users                     |
| Au                  | Time delay 1-99 minutes                          |
| Dyr                 | Open window 1-19 minutes                         |
|                     | Dual mode (optional)                             |
| K                   | User Dallas keys (optional)                      |
| Powered by          | Audit 5500 events with time and date             |
| large battery       | Silent alarm and remote disable (with interface) |
|                     | Remote time delay override (with interface)      |

| Weekly opening and closing timelock                               |
|-------------------------------------------------------------------|
| Immediate and temporary timelock                                  |
| Time and timelock programmed from the keypad                      |
| 30 closing and 30 opening periods                                 |
| Automatic DST                                                     |
| Dynamic codes                                                     |
| Penalty                                                           |
| Keypad test                                                       |
| Powered by 9V alkaline battery, large battery box or power supply |