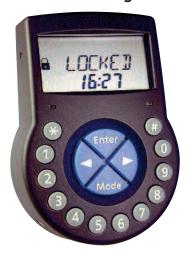

# Quantum IQ300

## **Electronic Combination High Security Lock.**

The electronic safe lock offers an all-in-one, easy-to-use lock for medium to high security applications.

The motorised bolt lock provides maximum security against shock, electrostatic and electromagnetic force. Can be specifically configured with the keypad or computer based software.

### **FEATURES**

21 codes, motor bolt lock, time delay, time management, audit 2400 events, alarm connections, display